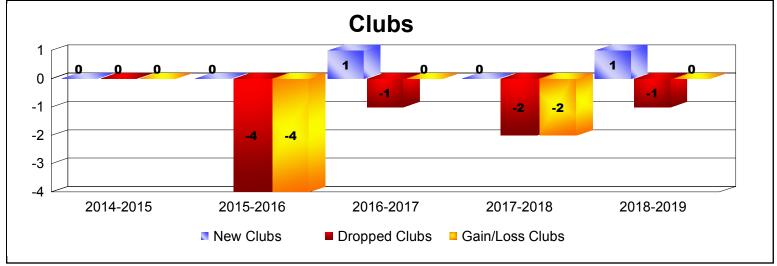

District 31 O

As of June 2019 Cumulative

| Year      | New<br>Clubs | Dropped<br>Clubs | Gain/<br>Loss<br>Clubs | New<br>Members | Charter<br>Members | Reinstate<br>Members | Transfer<br>Members | Total<br>Member<br>Added | Total<br>Members<br>Dropped | Gain/<br>Loss<br>Members |
|-----------|--------------|------------------|------------------------|----------------|--------------------|----------------------|---------------------|--------------------------|-----------------------------|--------------------------|
| 2014-2015 | 0            | 0                | 0                      | 118            | 1                  | 4                    | 6                   | 129                      | -197                        | -68                      |
| 2015-2016 | 0            | -4               | -4                     | 78             | 1                  | 4                    | 5                   | 88                       | -194                        | -106                     |
| 2016-2017 | 1            | -1               | 0                      | 68             | 20                 | 1                    | 15                  | 104                      | -143                        | -39                      |
| 2017-2018 | 0            | -2               | -2                     | 109            | 3                  | 4                    | 12                  | 128                      | -144                        | -16                      |
| 2018-2019 | 1            | -1               | 0                      | 94             | 27                 | 6                    | 3                   | 130                      | -160                        | -30                      |
| Average   | 0            | -2               | -1                     | 93             | 10                 | 4                    | 8                   | 116                      | -168                        | -52                      |