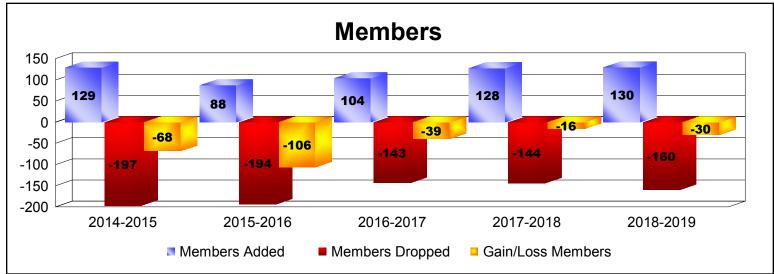

District 31 O

As of June 2019 Cumulative

| Year      | New<br>Clubs | Dropped<br>Clubs | Gain/<br>Loss<br>Clubs | New<br>Members | Charter<br>Members | Reinstate<br>Members | Transfer<br>Members | Total<br>Member<br>Added | Total<br>Members<br>Dropped | Gain/<br>Loss<br>Members |
|-----------|--------------|------------------|------------------------|----------------|--------------------|----------------------|---------------------|--------------------------|-----------------------------|--------------------------|
| 2014-2015 | 0            | 0                | 0                      | 118            | 1                  | 4                    | 6                   | 129                      | -197                        | -68                      |
| 2015-2016 | 0            | -4               | -4                     | 78             | 1                  | 4                    | 5                   | 88                       | -194                        | -106                     |
| 2016-2017 | 1            | -1               | 0                      | 68             | 20                 | 1                    | 15                  | 104                      | -143                        | -39                      |
| 2017-2018 | 0            | -2               | -2                     | 109            | 3                  | 4                    | 12                  | 128                      | -144                        | -16                      |
| 2018-2019 | 1            | -1               | 0                      | 94             | 27                 | 6                    | 3                   | 130                      | -160                        | -30                      |
| Average   | 0            | -2               | -1                     | 93             | 10                 | 4                    | 8                   | 116                      | -168                        | -52                      |